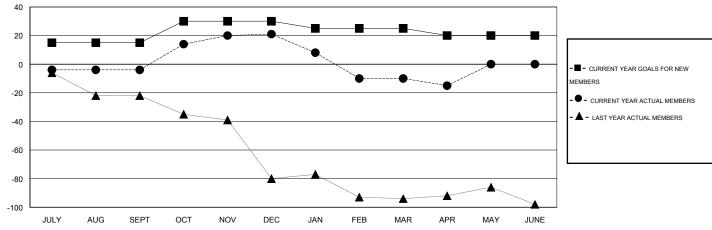

## GMT: GARY ANDERSON

## LOCATION KENTUCKY

 $\mathsf{GMT}\;\mathsf{CA}\;1$ 

|                       |                  | Clubs               |                            |                             | Members               |                    |                            |                              |                             |
|-----------------------|------------------|---------------------|----------------------------|-----------------------------|-----------------------|--------------------|----------------------------|------------------------------|-----------------------------|
| RESULTS FOR 2013-2014 |                  |                     |                            |                             | RESULTS FOR 2013-2014 |                    |                            |                              |                             |
| QUARTER               | NEW CLUB<br>GOAL | ACTUAL NEW<br>CLUBS | ACTUAL<br>DROPPED<br>CLUBS | ACTUAL NET<br>GAIN/<br>LOSS | QUARTER               | NEW MEMBER<br>GOAL | ACTUAL TOTAL MEMBERS ADDED | ACTUAL<br>DROPPED<br>MEMBERS | ACTUAL NET<br>GAIN/<br>LOSS |
| JULY/AUG/SEPT         | 1                | 0                   | 0                          | 0                           | JULY/AUG/SEPT         | 15                 | 25                         | 29                           | -4                          |
| OCT/NOV/DEC           | 1                | 0                   | 0                          | 0                           | OCT/NOV/DEC           | 15                 | 43                         | 18                           | 25                          |
| JAN/FEB/MAR           | 0                | 0                   | 0                          | 0                           | JAN/FEB/MAR           | -5                 | 17                         | 48                           | -31                         |
| APR/MAY/JUNE          | 0                | 0                   | 0                          | 0                           | APR/MAY/JUNE          | -5                 | 0                          | 5                            | -5                          |